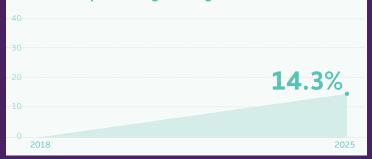

## Estimated percentage change

MEDICAID

**\$3.404** 

Medicaid costs of caring for people with Alzheimer's (2018)

16.3% change in costs from 2018 to 2025

\$25,225

per capita Medicare spending on people with dementia (2017)